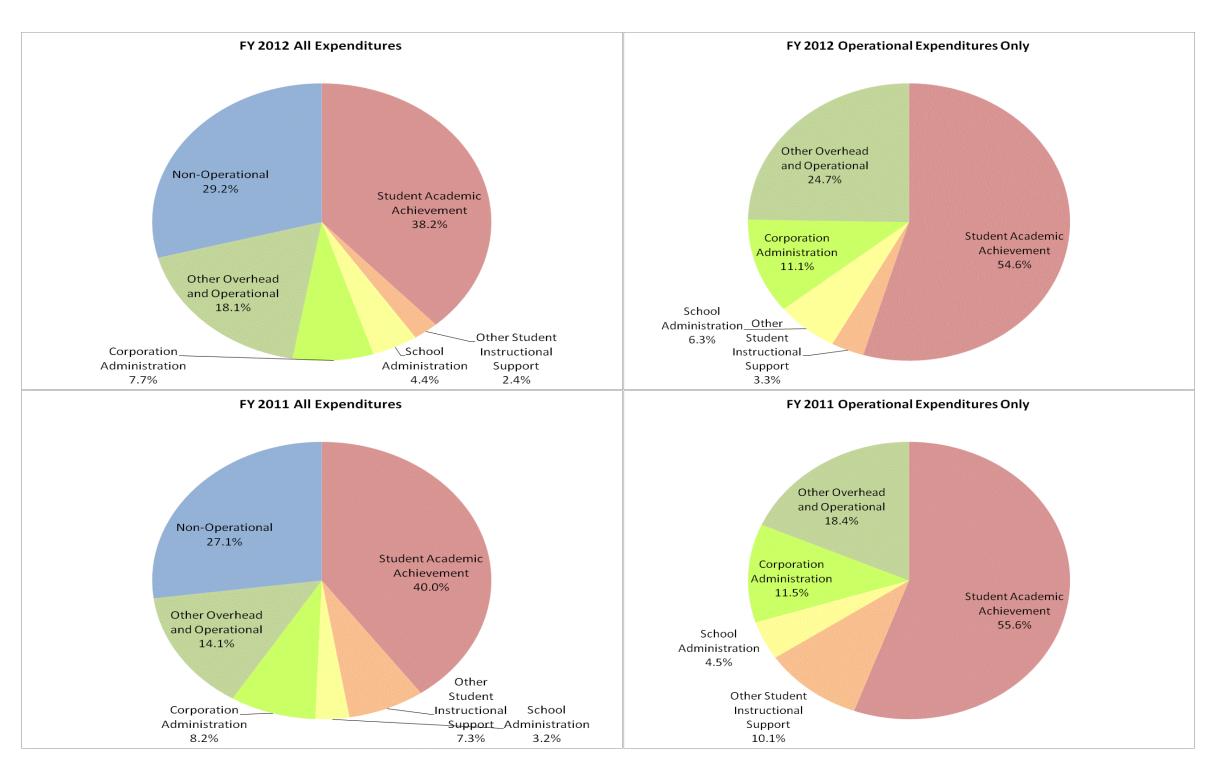

### **Greenfield-Central Com Schools (3125)**

|                                |              | FY06 % of Total |              | FY09 % of Total | F            | Y11 % of Total |              | FY12 % of Total |
|--------------------------------|--------------|-----------------|--------------|-----------------|--------------|----------------|--------------|-----------------|
| Student Instructional Category | FY 2006      | Exp             | FY 2009      | Ехр             | FY 2011      | Exp            | FY 2012      | Exp             |
| Student Academic Achievement   | \$26,349,204 | 55.8%           | \$24,604,872 | 45.3%           | \$25,581,320 | 40.0%          | \$19,235,166 | 38.2%           |
| Student Instructional Support  | \$5,632,447  | 11.9%           | \$6,237,973  | 11.5%           | \$6,747,561  | 10.6%          | \$3,429,272  | 6.8%            |
| Overhead and Operational       | \$8,031,365  | 17.0%           | \$12,236,651 | 22.5%           | \$14,272,904 | 22.3%          | \$12,973,990 | 25.8%           |
| Nonoperational                 | \$7,167,084  | 15.2%           | \$11,210,835 | 20.6%           | \$17,281,391 | 27.1%          | \$14,662,905 | 29.2%           |
| Grand Total                    | \$47,180,100 |                 | \$54,290,331 |                 | \$63,883,176 |                | \$50,301,332 |                 |