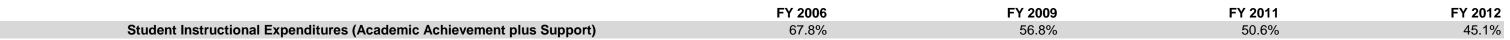

### **Greenfield-Central Com Schools (3125)**

|                                |              | FY06 % of Total |              | FY09 % of Total | F            | Y11 % of Total |              | FY12 % of Total |
|--------------------------------|--------------|-----------------|--------------|-----------------|--------------|----------------|--------------|-----------------|
| Student Instructional Category | FY 2006      | Exp             | FY 2009      | Ехр             | FY 2011      | Exp            | FY 2012      | Exp             |
| Student Academic Achievement   | \$26,349,204 | 55.8%           | \$24,604,872 | 45.3%           | \$25,581,320 | 40.0%          | \$19,235,166 | 38.2%           |
| Student Instructional Support  | \$5,632,447  | 11.9%           | \$6,237,973  | 11.5%           | \$6,747,561  | 10.6%          | \$3,429,272  | 6.8%            |
| Overhead and Operational       | \$8,031,365  | 17.0%           | \$12,236,651 | 22.5%           | \$14,272,904 | 22.3%          | \$12,973,990 | 25.8%           |
| Nonoperational                 | \$7,167,084  | 15.2%           | \$11,210,835 | 20.6%           | \$17,281,391 | 27.1%          | \$14,662,905 | 29.2%           |
| Grand Total                    | \$47,180,100 |                 | \$54,290,331 |                 | \$63,883,176 |                | \$50,301,332 |                 |